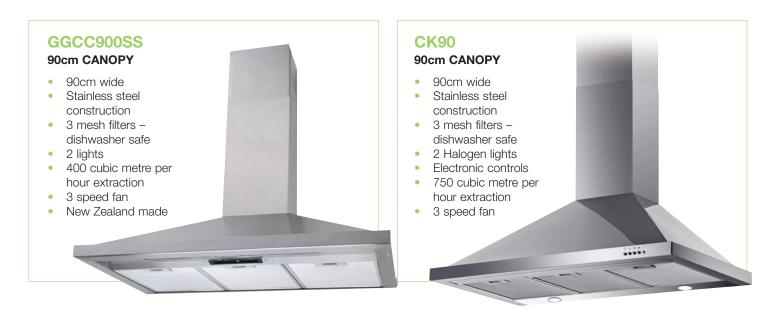

NGEHOOD

- 60cm wide
- Stainless steel construction
- Washable acrylic filter
- Single motor
- Single light
- 180 cubic metre per hour extraction
- 3 speed fan



#### CKS61MXI

#### 60cm SLIDE OUT RANGEHOOD

- 60cm wide
- Stainless steel construction
- Twin lights
- Twin motor
- 400 cubic metre per hour extraction
- 3 speed
- Washable metal filters



#### GGFR600SS

#### 60cm RECIRCULATING SLIDE OUT RANGEHOOD

- 60cm wide
- 80mm Stainless steel front rail
- Recirculating installation
- Single light
- 385 cubic metre per hour extraction
- 2 speed





#### CK60CG

#### 60cm curved glass canopy

- 60cm wide
- Stainless steel construction
- 1 mesh filter dishwasher safe
- 2 Halogen lights
- Electronic controls
- 750 cubic metre per hour extraction
- 3 speed fan



## 90cm rangehood models





## Meeting the demands of today's kitchens



The descriptions and images in this brochure apply to the specific products at the date of publication. Glem Gas has a policy of continuous product development and product specifications may change without notice. Please check with the retailer that this brochure correctly describes the products that are being offered for sale. Glem Gas should not be held responsible for any errors in this brochure caused by inaccuracy in printing or transcription.

#### Warranty

Glem products are covered by a two year warranty, on parts and labour and conditional to our Warranty policy.

#### Service

Glem Gas has an Australia wide service network available. Call 02 9721 2755 for assistance.

Glem Gas Australasia Pty Ltd

Unit 26, 10 Straits Avenue, South